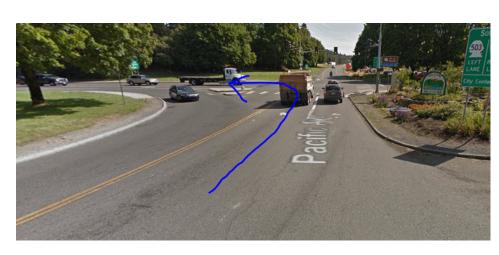

#### F

| -ollo | w P | acific Ave to Lewis River Rd                                           |                                |  |
|-------|-----|------------------------------------------------------------------------|--------------------------------|--|
| 1     | 0   | Continue onto Pacific Ave Pass by Valvoline Instant Oil Change (on the | - 3 min (0.7 mi)<br>e right in |  |
| 4     | 4.  | Turn left to stay on Pacific Ave                                       | 0.7 mi                         |  |
|       |     |                                                                        | 69 ft                          |  |

### Follow NW Hayes Rd to NE 12th Ave in Clark County

| 4 | 5. | Turn left onto Lewis River Rd |         |    |
|---|----|-------------------------------|---------|----|
|   |    |                               | - 0.1 r | mi |