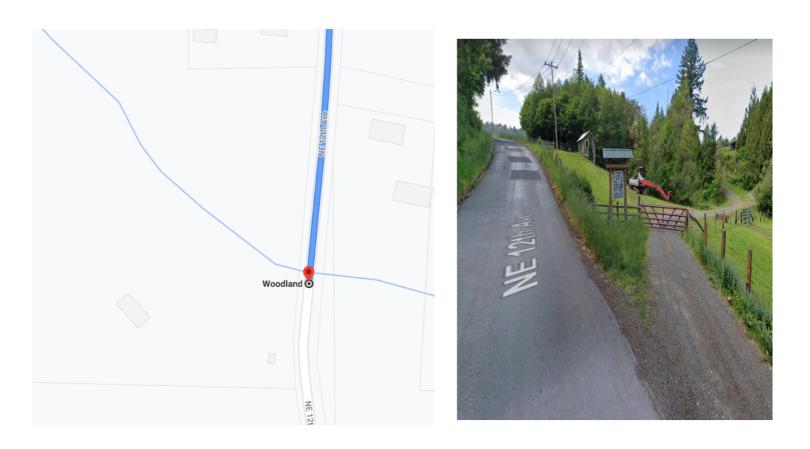

## **Zumstein Family Farm**

41316 NE 12th Ave, Woodland, WA 98674

These directions are for planning purposes only. You may find that construction projects, traffic, weather, or other events may cause conditions to differ from the map results, and you should plan your route accordingly. You must obey all signs or notices regarding your route.

Keep driving on NE 12th Ave. You will pass the house with the sign for the Zumstein farm. keep going until you see a sign for WCWA tactical. You will pull into the driveway on the right.