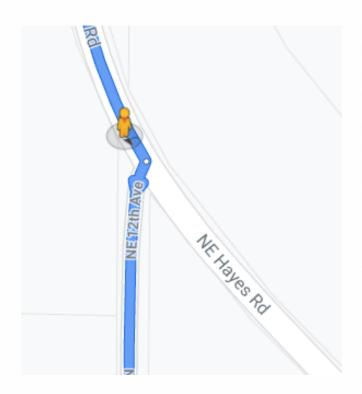

### Follow NW Hayes Rd to NE 12th Ave in Clark County

| 4 | 5. | Turn left onto Lewis River Rd |         |    |
|---|----|-------------------------------|---------|----|
|   |    |                               | - 0.1 r | mi |

7 min (5.1 mi)

| 6. | Turn right onto E CC St   |                                                                                                                                                                  |
|----|---------------------------|------------------------------------------------------------------------------------------------------------------------------------------------------------------|
| 7. | Continue onto Bridge 80   | 0.2 mi                                                                                                                                                           |
| 8. | Continue onto NW Hayes Rd | 417 ft 47 mi                                                                                                                                                     |
| 9. | •                         | 4.7 min (0.6 mi)                                                                                                                                                 |
|    | 7.                        | <ul> <li>6. Turn right onto E CC St</li> <li>7. Continue onto Bridge 80</li> <li>8. Continue onto NW Hayes Rd</li> <li>9. Turn right onto NE 12th Ave</li> </ul> |