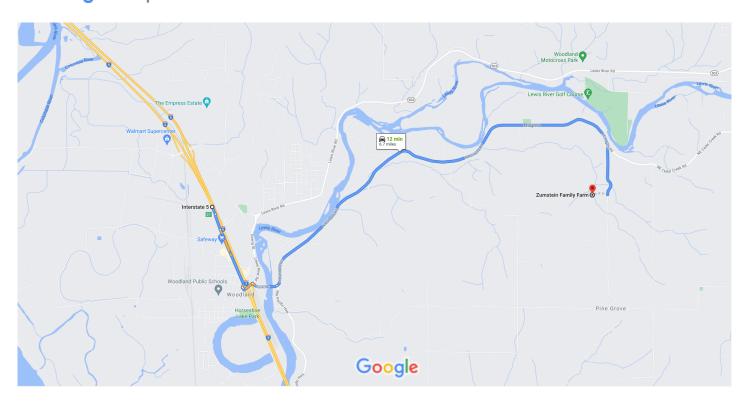

# Google Maps I-5, Woodland, WA 98674 to Zumstein Family Farm

Drive 6.7 miles, 12 min

Map data ©2021 Google 2000 ft ⊾

I-5 Woodland, WA 98674