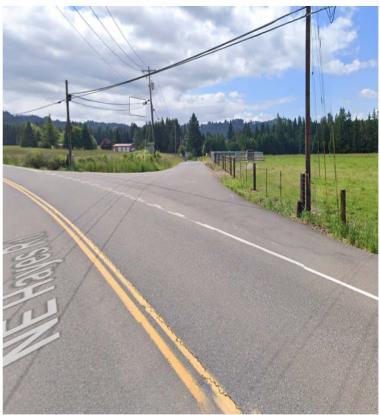

7 min (5.1 mi)

| 6. | Turn right onto E CC St   |                                                                                                                                                                  |
|----|---------------------------|------------------------------------------------------------------------------------------------------------------------------------------------------------------|
| 7. | Continue onto Bridge 80   | 0.2 mi                                                                                                                                                           |
| 8. | Continue onto NW Hayes Rd | 417 ft 47 mi                                                                                                                                                     |
| 9. | •                         | 4.7 min (0.6 mi)                                                                                                                                                 |
|    | 7.                        | <ul> <li>6. Turn right onto E CC St</li> <li>7. Continue onto Bridge 80</li> <li>8. Continue onto NW Hayes Rd</li> <li>9. Turn right onto NE 12th Ave</li> </ul> |