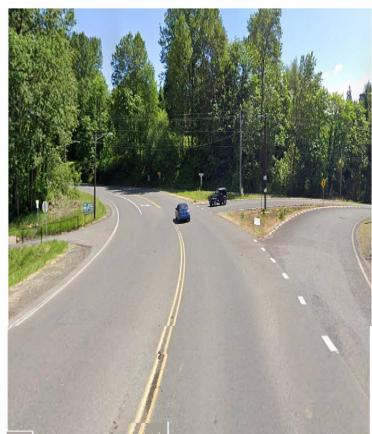

### Follow NW Hayes Rd to NE 12th Ave in Clark County

| 4 | 5. | Turn left onto Lewis River Rd |         |    |
|---|----|-------------------------------|---------|----|
|   |    |                               | - 0.1 r | mi |

7 min (5.1 mi)

| 6. | Turn right onto E CC St   |                                                                                                                                                                  |
|----|---------------------------|------------------------------------------------------------------------------------------------------------------------------------------------------------------|
| 7. | Continue onto Bridge 80   | 0.2 mi                                                                                                                                                           |
| 8. | Continue onto NW Hayes Rd | 417 ft 47 mi                                                                                                                                                     |
| 9. | •                         | 4.7 min (0.6 mi)                                                                                                                                                 |
|    | 7.                        | <ul> <li>6. Turn right onto E CC St</li> <li>7. Continue onto Bridge 80</li> <li>8. Continue onto NW Hayes Rd</li> <li>9. Turn right onto NE 12th Ave</li> </ul> |