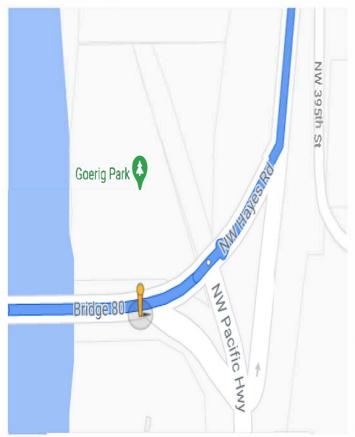

7 min (5.1 mi)

| 6. | Turn right onto E CC St   |                                                                                                                                                                  |
|----|---------------------------|------------------------------------------------------------------------------------------------------------------------------------------------------------------|
| 7. | Continue onto Bridge 80   | 0.2 mi                                                                                                                                                           |
| 8. | Continue onto NW Hayes Rd | 417 ft 47 mi                                                                                                                                                     |
| 9. | •                         | 4.7 min (0.6 mi)                                                                                                                                                 |
|    | 7.                        | <ul> <li>6. Turn right onto E CC St</li> <li>7. Continue onto Bridge 80</li> <li>8. Continue onto NW Hayes Rd</li> <li>9. Turn right onto NE 12th Ave</li> </ul> |