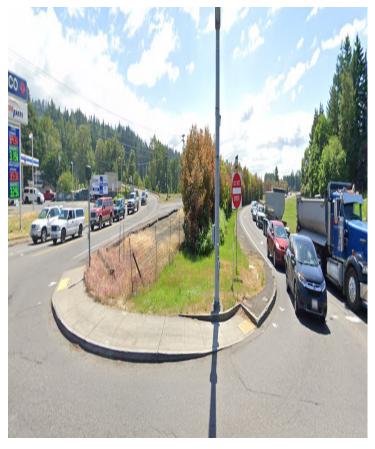

#### Take Exit 21 to Pacific Ave. Take exit 21 from I-5 S

|   |    |                                       | 20 s (0.3 mi)                        |  |
|---|----|---------------------------------------|--------------------------------------|--|
| 1 | 1. | Head southeast on I-5 S               | 20 3 (0.0 1111)                      |  |
|   |    |                                       | 463 ft                               |  |
| 7 | 2. | Take exit 21 toward WA-503 E/Woodland | t 21 toward WA-503 E/Woodland/Cougar |  |
|   |    |                                       | 0.2 mi                               |  |

#### F

| -ollo | w P | acific Ave to Lewis River Rd                                           |                                |  |
|-------|-----|------------------------------------------------------------------------|--------------------------------|--|
| 1     | 0   | Continue onto Pacific Ave Pass by Valvoline Instant Oil Change (on the | - 3 min (0.7 mi)<br>e right in |  |
| 4     | 4.  | Turn left to stay on Pacific Ave                                       | 0.7 mi                         |  |
|       |     |                                                                        | 69 ft                          |  |