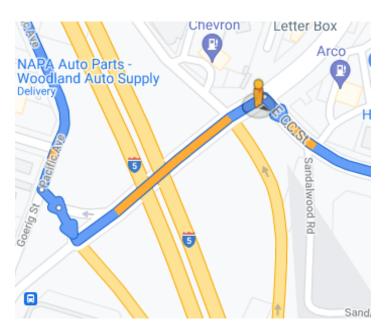

### Follow NW Hayes Rd to NE 12th Ave in Clark County

| 4 | 5. | Turn left onto Lewis River Rd |         |    |
|---|----|-------------------------------|---------|----|
|   |    |                               | - 0.1 r | mi |

7 min (5.1 mi)

| 6. | Turn right onto E CC St   |                                                                                                                                                                  |
|----|---------------------------|------------------------------------------------------------------------------------------------------------------------------------------------------------------|
| 7. | Continue onto Bridge 80   | 0.2 mi                                                                                                                                                           |
| 8. | Continue onto NW Hayes Rd | 417 ft 47 mi                                                                                                                                                     |
| 9. | •                         | 4.7 min (0.6 mi)                                                                                                                                                 |
|    | 7.                        | <ul> <li>6. Turn right onto E CC St</li> <li>7. Continue onto Bridge 80</li> <li>8. Continue onto NW Hayes Rd</li> <li>9. Turn right onto NE 12th Ave</li> </ul> |