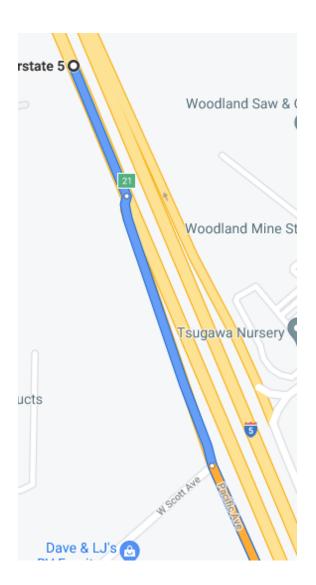

#### Take Exit 21 to Pacific Ave. Take exit 21 from I-5 S

|   |    |                                       | 20 s (0.3 mi)                        |  |
|---|----|---------------------------------------|--------------------------------------|--|
| 1 | 1. | Head southeast on I-5 S               | 20 3 (0.0 1111)                      |  |
|   |    |                                       | 463 ft                               |  |
| 7 | 2. | Take exit 21 toward WA-503 E/Woodland | t 21 toward WA-503 E/Woodland/Cougar |  |
|   |    |                                       | 0.2 mi                               |  |