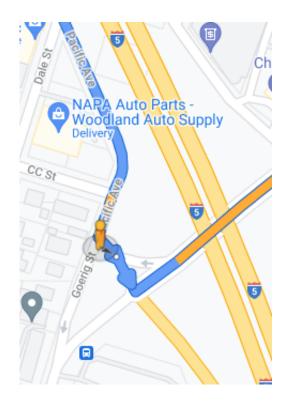

7 min (5.1 mi)

| 6. | Turn right onto E CC St   |                                                                                                                                                                  |
|----|---------------------------|------------------------------------------------------------------------------------------------------------------------------------------------------------------|
| 7. | Continue onto Bridge 80   | 0.2 mi                                                                                                                                                           |
| 8. | Continue onto NW Hayes Rd | 417 ft 47 mi                                                                                                                                                     |
| 9. | •                         | 4.7 min (0.6 mi)                                                                                                                                                 |
|    | 7.                        | <ul> <li>6. Turn right onto E CC St</li> <li>7. Continue onto Bridge 80</li> <li>8. Continue onto NW Hayes Rd</li> <li>9. Turn right onto NE 12th Ave</li> </ul> |