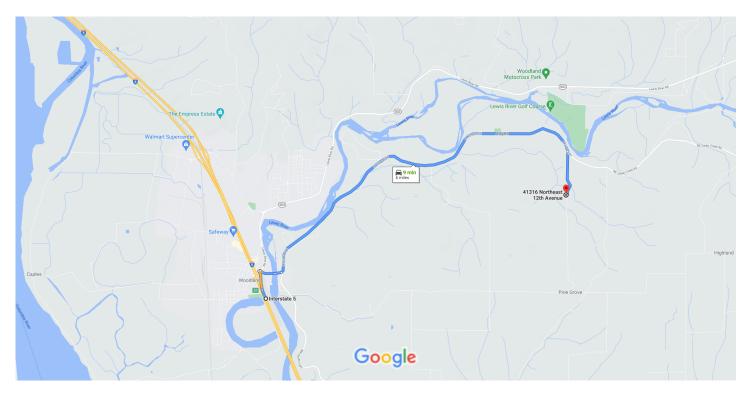

## I-5, Woodland, WA 98674 to 41316 NE 12th Ave. Woodland, WA 98674

Drive 6.0 miles, 9 min

Map data ©2021 Google 2000 ft ∟

## I-5

Woodland, WA 98674

| 1        | 1. | Head northwest on I-5 N                                      | 0.1      |
|----------|----|--------------------------------------------------------------|----------|
| ۳        | 2. | Take exit 21 for WA-503 E toward<br>Woodland/Cougar          | — 0.1 mi |
| Ļ        | 3. | Turn right onto WA-503 S/Lewis River Rd                      | — 0.2 mi |
| <b>L</b> | 4. | Turn right onto E CC St                                      | — 105 ft |
| 1        | 5. | Continue onto Bridge 80                                      | — 0.2 mi |
| 1        | 6. | Continue onto NW Hayes Rd                                    | — 417 ft |
| Ļ        | _  | Turn right onto NE 12th Ave Destination will be on the right | — 4.7 mi |
|          |    |                                                              | — 0.6 mi |