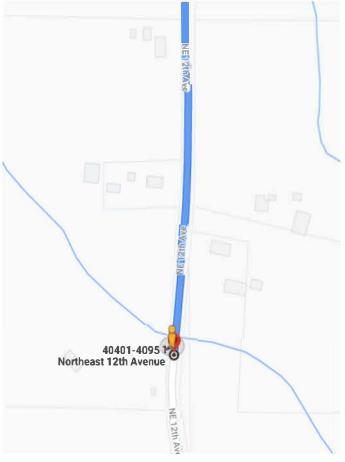

## 41316 NE 12th Ave

Woodland, WA 98674

Keep driving on NE 12th Ave. You will pass the house with the sign for the Zumstein farm. keep going until you see a sign for WCWA tactical. You will pull into the driveway on the right.