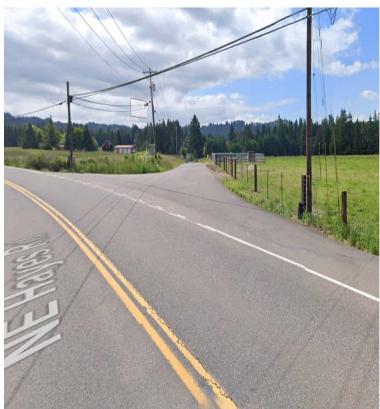

## 41316 NE 12th Ave

Woodland, WA 98674

Keep driving on NE 12th Ave. You will pass the house with the sign for the Zumstein farm. keep going until you see a sign for WCWA tactical. You will pull into the driveway on the right.