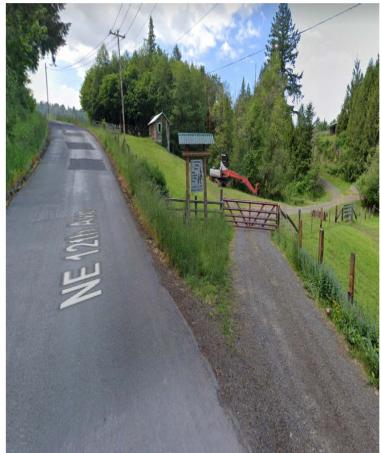

## 41316 NE 12th Ave

Woodland, WA 98674

Keep driving on NE 12th Ave. You will pass the house with the sign for the Zumstein farm. keep going until you see a sign for WCWA tactical. You will pull into the driveway on the right.