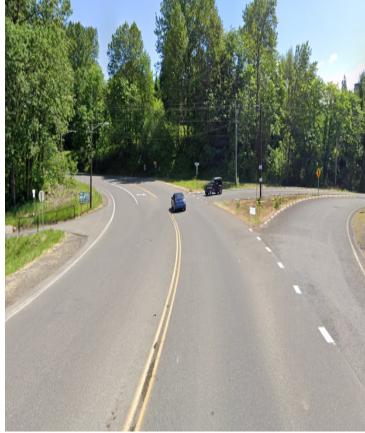

## I-5

Woodland, WA 98674

| 1        | 1. | Head northwest on I-5 N                                      | 0.1      |
|----------|----|--------------------------------------------------------------|----------|
| ۳        | 2. | Take exit 21 for WA-503 E toward<br>Woodland/Cougar          | — 0.1 mi |
| Ļ        | 3. | Turn right onto WA-503 S/Lewis River Rd                      | — 0.2 mi |
| <b>L</b> | 4. | Turn right onto E CC St                                      | — 105 ft |
| 1        | 5. | Continue onto Bridge 80                                      | — 0.2 mi |
| 1        | 6. | Continue onto NW Hayes Rd                                    | — 417 ft |
| Ļ        | _  | Turn right onto NE 12th Ave Destination will be on the right | — 4.7 mi |
|          |    |                                                              | — 0.6 mi |