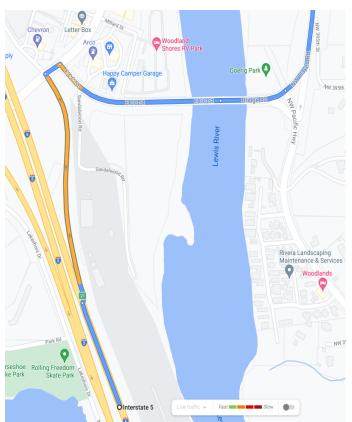

## I-5

Woodland, WA 98674

| 1        | 1. | Head northwest on I-5 N                                      | 0.1      |
|----------|----|--------------------------------------------------------------|----------|
| ۳        | 2. | Take exit 21 for WA-503 E toward<br>Woodland/Cougar          | — 0.1 mi |
| Ļ        | 3. | Turn right onto WA-503 S/Lewis River Rd                      | — 0.2 mi |
| <b>L</b> | 4. | Turn right onto E CC St                                      | — 105 ft |
| 1        | 5. | Continue onto Bridge 80                                      | — 0.2 mi |
| 1        | 6. | Continue onto NW Hayes Rd                                    | — 417 ft |
| Ļ        | _  | Turn right onto NE 12th Ave Destination will be on the right | — 4.7 mi |
|          |    |                                                              | — 0.6 mi |