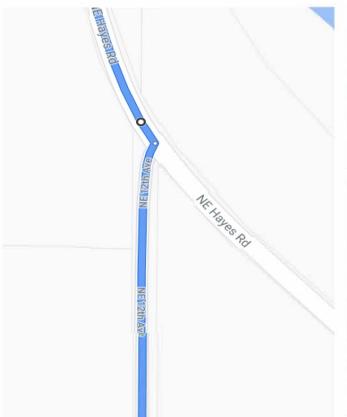

## I-5

Woodland, WA 98674

| 1        | 1. | Head northwest on I-5 N                                      | 0.1      |
|----------|----|--------------------------------------------------------------|----------|
| ۳        | 2. | Take exit 21 for WA-503 E toward<br>Woodland/Cougar          | — 0.1 mi |
| Ļ        | 3. | Turn right onto WA-503 S/Lewis River Rd                      | — 0.2 mi |
| <b>L</b> | 4. | Turn right onto E CC St                                      | — 105 ft |
| 1        | 5. | Continue onto Bridge 80                                      | — 0.2 mi |
| 1        | 6. | Continue onto NW Hayes Rd                                    | — 417 ft |
| Ļ        | _  | Turn right onto NE 12th Ave Destination will be on the right | — 4.7 mi |
|          |    |                                                              | — 0.6 mi |