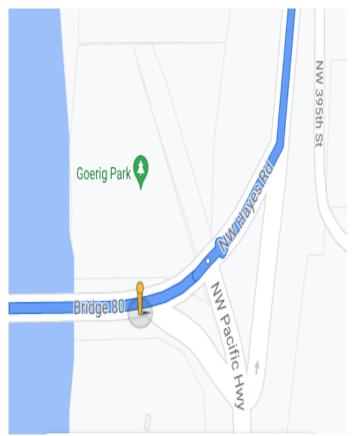

## I-5

Woodland, WA 98674

| 1        | 1. | Head northwest on I-5 N                                      | 0.1      |
|----------|----|--------------------------------------------------------------|----------|
| ۳        | 2. | Take exit 21 for WA-503 E toward<br>Woodland/Cougar          | — 0.1 mi |
| Ļ        | 3. | Turn right onto WA-503 S/Lewis River Rd                      | — 0.2 mi |
| <b>L</b> | 4. | Turn right onto E CC St                                      | — 105 ft |
| 1        | 5. | Continue onto Bridge 80                                      | — 0.2 mi |
| 1        | 6. | Continue onto NW Hayes Rd                                    | — 417 ft |
| Ļ        | _  | Turn right onto NE 12th Ave Destination will be on the right | — 4.7 mi |
|          |    |                                                              | — 0.6 mi |